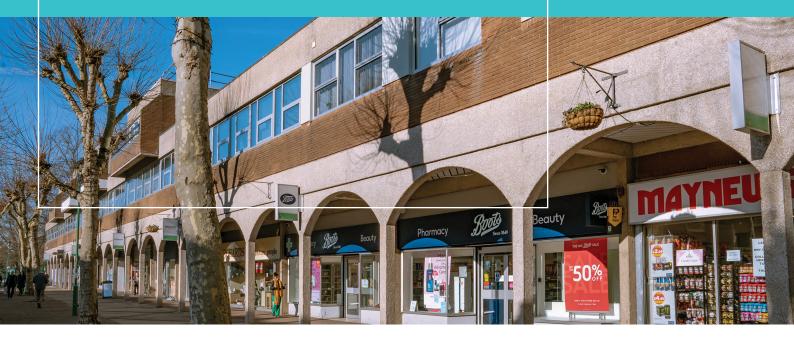

#### **Description**

The Crown Glass Centre dominates the provision of the retail in the town, comprising approximately 90,000 sq. ft. of shops and 190 free car parking spaces. National multiples such as Waitrose, Boots, Costa Coffee and WH Smith are complemented by excellent independent businesses; there are also frequent and successful arts and farmers markets. The town has a resident population of over 15,000, but draws from a far wider shopper population from surrounding wealthy villages.