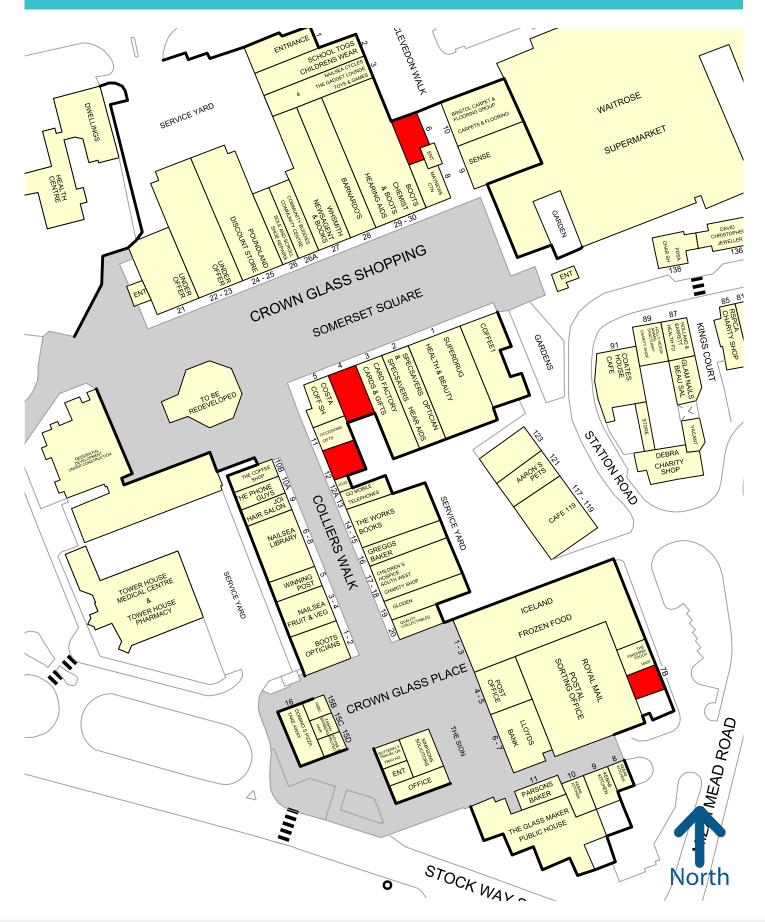

# Retail Units To Let From 564 SQ FT

AT A GLANCE

CAR PARK SPACES

0333 320 8111

| UNIT                 | ACCOMMODATION             | SIZE                   | RENT                 |
|----------------------|---------------------------|------------------------|----------------------|
| 4 Somerset Square    | Ground Floor              | 632 sq ft              | £17,500 pa exclusive |
| 7B Crown Glass Place | Ground Floor              | 564 sq ft              | £12,500 pa exclusive |
| 12 Colliers Walk     | Ground Floor<br>Ancillary | 608 sq ft<br>721 sq ft | £19,500 pa exclusive |
| 6 Clevedon Walk      | Ground Floor              | 853 sq f               | £15,000 pa exclusive |